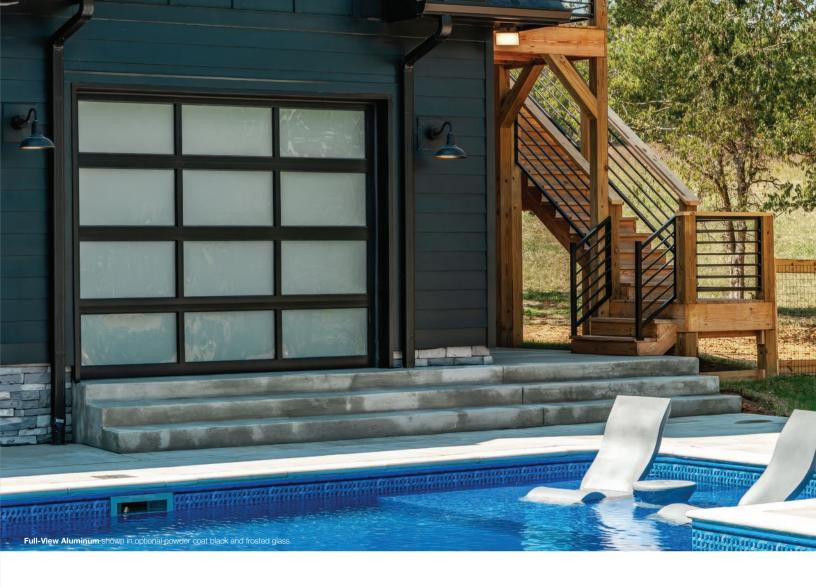

# FULL-VIEW ALUMINUM





# KEY FEATURES



### **INSULATION**

Optional insulated section rails are available providing additional thermal protection for your garage space.



### **BULB SEAL**

Integrated bulb seal eliminates air and water infiltration keeping your interiors protected from the unwanted elements.



# SECTION CONSTRUCTION

Rail and stile sections are assembled with through bolts for added strength and longevity.



## **SECTION PANELS**

Polystryrene insulation available for solid sectional panels.



## Enjoy the view but keep the noise out!

C.H.I Full-View Aluminum doors have been tested and certified for an STC (sound transmission class) Rating of 27.

# Full-View Aluminum Model Comparison Chart

|                             | BETTER