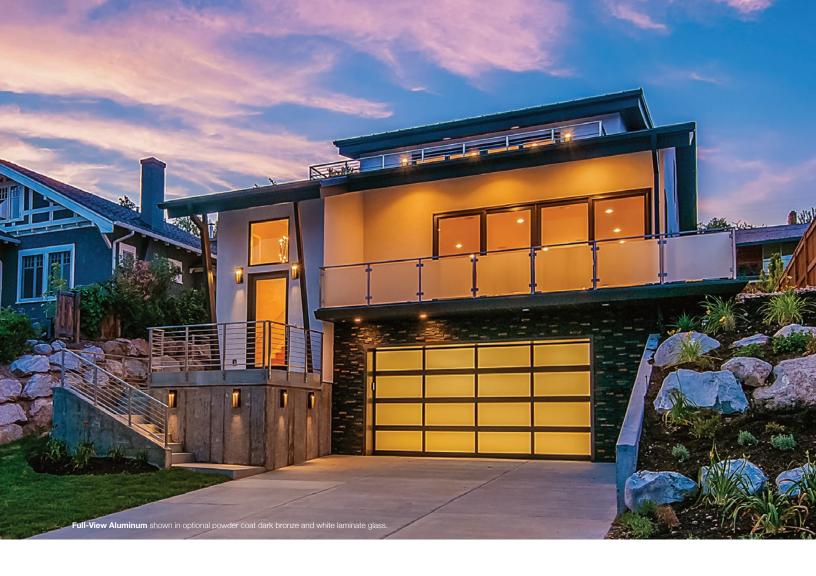

# FULL-VIEW ALUMINUM





# KEY FEATURES



### **INSULATION**

Optional insulated section rails are available providing additional thermal protection for your garage space.



### **BULB SEAL**

Integrated bulb seal eliminates air and water infiltration keeping your interiors protected from the unwanted elements.



# SECTION CONSTRUCTION

Rail and stile sections are assembled with through bolts for added strength and longevity.



## **SECTION PANELS**

Polystryrene insulation available for solid sectional panels.



## Enjoy the view but keep the noise out!

C.H.I Full-View Aluminum doors have been tested and certified for an STC (sound transmission class) Rating of 27.

# Full-View Aluminum Model Comparison Chart

|                             | BETTER