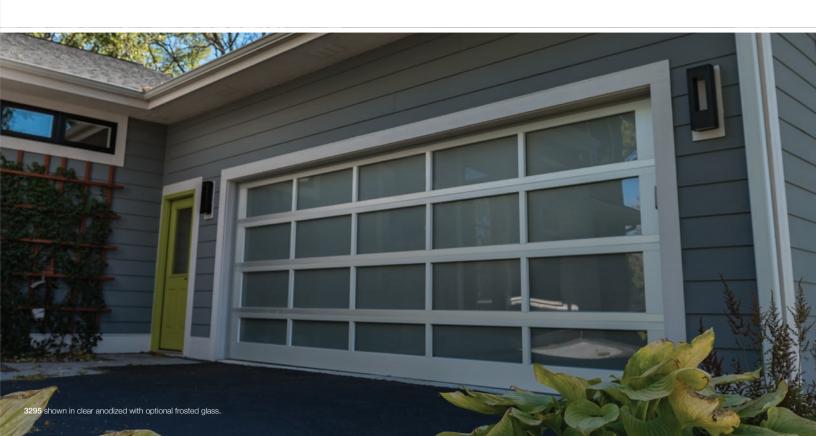

# FULL-VIEW ALUMINUM





# KEY FEATURES



### **INSULATION**

Optional insulated section rails are available providing additional thermal protection for your garage space.



### **BULB SEAL**

Integrated bulb seal eliminates air and water infiltration keeping your interiors protected from the unwanted elements.



# SECTION CONSTRUCTION

Rail and stile sections are assembled with through bolts for added strength and longevity.



## **SECTION PANELS**

Polystryrene insulation available for solid sectional panels.



## Enjoy the view but keep the noise out!

C.H.I Full-View Aluminum doors have been tested and certified for an STC (sound transmission class) Rating of 27.

# Full-View Aluminum Model Comparison Chart

|                             | BETTER