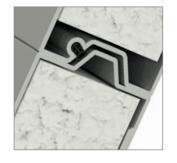

### **BULB SEAL**

Integrated bulb seal eliminates air and water infiltration keeping your interiors protected from the unwanted elements.

# SECTION CONSTRUCTION

Rail and stile sections are assembled with through bolts for added strength and longevity.