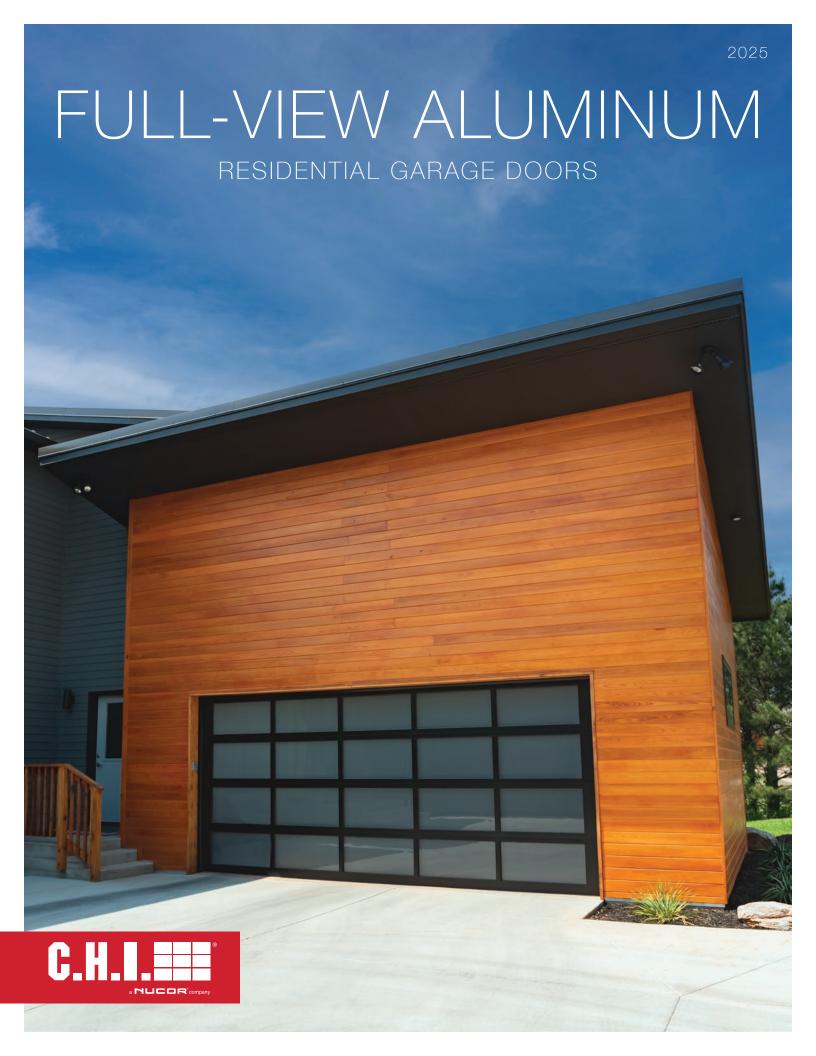

# FULL-VIEW ALUMINUM





# KEY FEATURES



### **INSULATION**

Optional insulated section rails are available providing additional thermal protection for your garage space.



### **BULB SEAL**

Integrated bulb seal eliminates air and water infiltration keeping your interiors protected from the unwanted elements.



# SECTION CONSTRUCTION

Rail and stile sections are assembled with through bolts for added strength and longevity.



## **SECTION PANELS**

Polystryrene insulation available for solid sectional panels.



## Enjoy the view but keep the noise out!

C.H.I Full-View Aluminum doors have been tested and certified for an STC (sound transmission class) Rating of 27.

# Full-View Aluminum Model Comparison Chart

|                             | BETTER